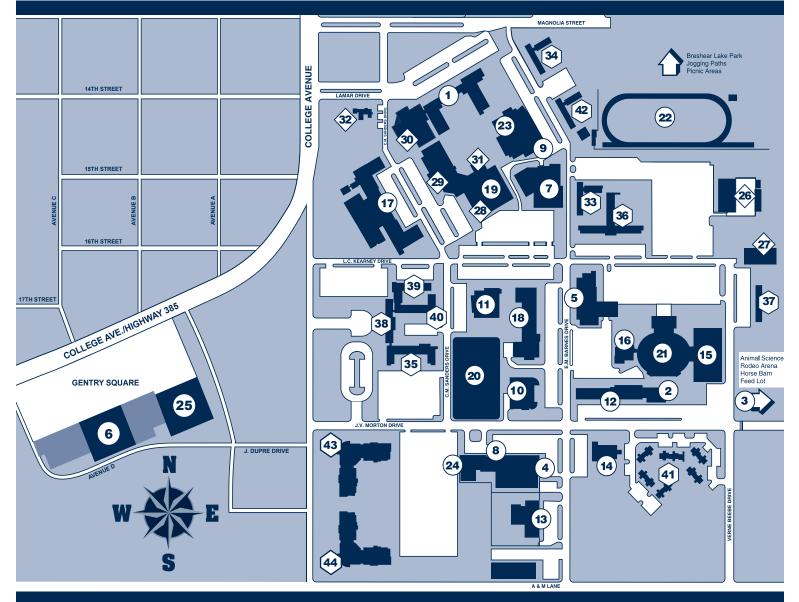

# LEVELLAND CAMPUS MAP

#### Key to Campus Buildings

#### INSTRUCTIONAL BUILDINGS

- 1. Administration Building (AD)
- 2. Agriculture Building (AG)
- 3. Animal Science Center (ARENA)
- 4. Auto Diesel Shop (DSHOP)
- 5. Communications and English Building (CM)
- 6. Cosmetology (COSBL)
- 7. Creative Arts Building (CB)
- 8. Electronics Service Technology (ESTBL)
- 9. Christine Devitt Fine Arts Center (FA) 10. Law Enforcement Building (LE)
- 11. Library (LIB)
- 12. Math and Engineering Building (M)
- 13. Metals Technology Building (MT)

- 14. Natatorium (NAT)
- 15. Physical Education Building (PE)
- 16. Racquetball Courts
- 17. Science Building (S)
- 18. Technical Arts Center (TA)
- 19. Technology Center (TC)
- 20. Tennis Courts
- 21. Texan Dome (DOME)
- 22. Texan Track
- 23. Helen Devitt Jones Theatre
- for the Performing Arts (STAGE)
- 24. Welding Technology Building (WT) 25. Center for Allied Health Education (AH)
- 25. Center for Allieu Health Euucation (An

#### **♦ NON-INSTRUCTIONAL BUILDINGS**

- 26. Maintenance Building
- 27. Maintenance Warehouse 28. STAR Center
- 29. Student Center
- 30. Student Services Building (SS)
- 31. Texan Hall
- 32. Visitors Center

#### **RESIDENCE HALLS**

- 33. Forrest Hall
- 34. Frazier Hall
- 35. Gillespie Hall
- 36. Lamar Hall
- 37. Magee Hall
- 38. Marvin Baker Center
- 39. N. Sue Spencer Hall
- 40. S. Sue Spencer Hall
- 41. Smallwood Apartments
- 42. Stroud Hall
- 43. Nathan Tubb Hall
- 44. Men's Dorm (Fall 2014)