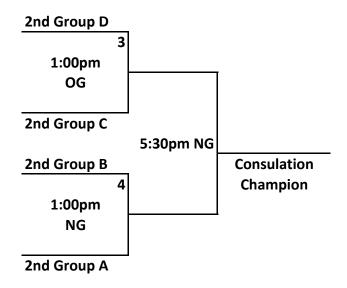

| A2 vs A4       | Girls |
| 1:30pm                | C2 vs C3       | A2 vs A4       | Boys  |
| 3:00pm                | D3 vs D1       | B2 vs B3       | Girls |
| 4:30pm                | D3 vs D1       | B2 vs B3       | Boys  |
| 6:00pm                | A3 vs A1       |                | Girls |
| 7:30pm                | A3 vs A1       |                | Boys  |
| Saturday<br>12/5/2014 | New Gym        | Old Gym        |       |
| 8:30am                | 3rd B vs 3rd A | 3rd C vs 3rd D | Girls |
| 10:00am               | 3rd B vs 3rd A | 3rd C vs 3rd D | Boys  |

#### **SECOND TEAM LISTED IS HOME - WEARS WHITE**

#### **TIE BREAKERS**

- 1. LEAST POINTS GIVEN UP
- 2. POINT DEFFERENTIAL
- 3. COIN FLIP

# **Saturday Girls Brackets - 12/5**







## **Saturday Boys Brackets - 12/5**