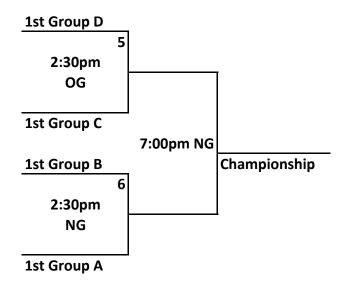

ys  |
| 12:00pm               | C2 vs C3       | A2 vs A4       | Girls |
| 1:30pm                | C2 vs C3       | A2 vs A4       | Boys  |
| 3:00pm                | D3 vs D1       | B2 vs B3       | Girls |
| 4:30pm                | D3 vs D1       | B2 vs B3       | Boys  |
| 6:00pm                | A3 vs A1       |                | Girls |
| 7:30pm                | A3 vs A1       |                | Boys  |
| Saturday<br>12/5/2014 | New Gym        | Old Gym        |       |
| 8:30am                | 3rd B vs 3rd A | 3rd C vs 3rd D | Girls |
| 10:00am               | 3rd B vs 3rd A | 3rd C vs 3rd D | Boys  |

#### **SECOND TEAM LISTED IS HOME - WEARS WHITE**

#### **TIE BREAKERS**

- 1. LEAST POINTS GIVEN UP
- 2. POINT DEFFERENTIAL
- 3. COIN FLIP

# **Saturday Girls Brackets - 12/5**







## **Saturday Boys Brackets - 12/5**