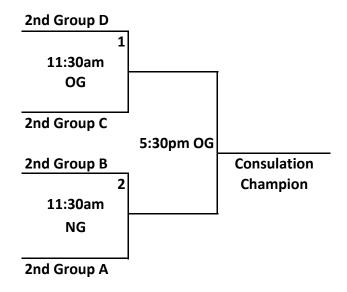

Boys  |
| 12:00pm               | C2 vs C3       | A2 vs A4       | Girls |
| 1:30pm                | C2 vs C3       | A2 vs A4       | Boys  |
| 3:00pm                | D3 vs D1       | B2 vs B3       | Girls |
| 4:30pm                | D3 vs D1       | B2 vs B3       | Boys  |
| 6:00pm                | A3 vs A1       |                | Girls |
| 7:30pm                | A3 vs A1       |                | Boys  |
| Saturday<br>12/5/2014 | New Gym        | Old Gym        |       |
| 8:30am                | 3rd B vs 3rd A | 3rd C vs 3rd D | Girls |
| 10:00am               | 3rd B vs 3rd A | 3rd C vs 3rd D | Boys  |

#### **SECOND TEAM LISTED IS HOME - WEARS WHITE**

#### **TIE BREAKERS**

- 1. LEAST POINTS GIVEN UP
- 2. POINT DEFFERENTIAL
- 3. COIN FLIP

# **Saturday Girls Brackets - 12/5**







## **Saturday Boys Brackets - 12/5**