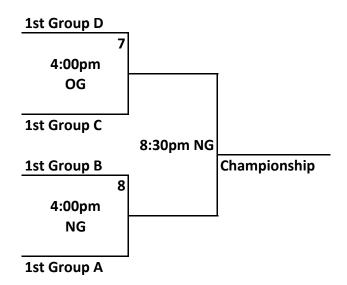

| A2 vs A4       | Girls |
| 1:30pm                | C2 vs C3       | A2 vs A4       | Boys  |
| 3:00pm                | D3 vs D1       | B2 vs B3       | Girls |
| 4:30pm                | D3 vs D1       | B2 vs B3       | Boys  |
| 6:00pm                | A3 vs A1       |                | Girls |
| 7:30pm                | A3 vs A1       |                | Boys  |
| Saturday<br>12/5/2014 | New Gym        | Old Gym        |       |
| 8:30am                | 3rd B vs 3rd A | 3rd C vs 3rd D | Girls |
| 10:00am               | 3rd B vs 3rd A | 3rd C vs 3rd D | Boys  |

#### **SECOND TEAM LISTED IS HOME - WEARS WHITE**

#### **TIE BREAKERS**

- 1. LEAST POINTS GIVEN UP
- 2. POINT DEFFERENTIAL
- 3. COIN FLIP

# **Saturday Girls Brackets - 12/5**







## **Saturday Boys Brackets - 12/5**